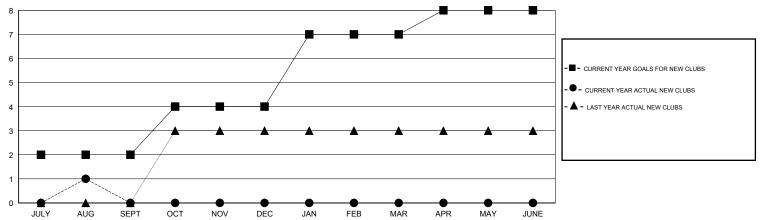

## GOALS AND ACTUAL NEW CLUBS CUMULATIVE

## District 322 B1

Results as of: 8/31/2015

GMT: NAZMUL HAQUE LOCATION INDIA GMT CA 6

|                       |                  | Clubs     |                  |                  | Members               |                    |                                     |                    |                  |
|-----------------------|------------------|-----------|------------------|------------------|-----------------------|--------------------|-------------------------------------|--------------------|------------------|
| RESULTS FOR 2015-2016 |                  |           |                  |                  | RESULTS FOR 2015-2016 |                    |                                     |                    |                  |
| QUARTER               | NEW CLUB<br>GOAL | NEW CLUBS | DROPPED<br>CLUBS | NET<br>GAIN/LOSS | QUARTER               | NEW MEMBER<br>GOAL | CHARTER AND<br>NEW MEMBERS<br>ADDED | DROPPED<br>MEMBERS | NET<br>GAIN/LOSS |
| JULY/AUG/SEPT         | 2                | 1         | 0                | 1                | JULY/AUG/SEPT         | 125                | 164                                 | 59                 | 105              |
| OCT/NOV/DEC           | 2                | 0         | 0                | 0                | OCT/NOV/DEC           | 75                 | 0                                   | 0                  | 0                |
| JAN/FEB/MAR           | 3                | 0         | 0                | 0                | JAN/FEB/MAR           | 75                 | 0                                   | 0                  | 0                |
| APR/MAY/JUNE          | 1                | 0         | 0                | 0                | APR/MAY/JUNE          | 25                 | 0                                   | 0                  | 0                |