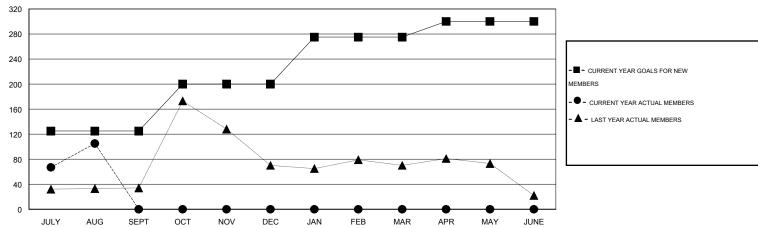

## GOALS AND ACTUAL MEMBERS CUMULATIVE

| DROPPED CLUBS: 0  DROPPED MEMBERS |    | 32 CLUBS OF 65 ADDED 1 OR MORE<br>NEW MEMBERS | GENDER DISTRIBUTION  MALE 2,108 (72.64%)  FEMALE 794 (27.36%) |       |
|-----------------------------------|----|-----------------------------------------------|---------------------------------------------------------------|-------|
| DECEASED                          | 2  | CLICK HERE FOR HEALTH                         | FAMILY UNIT MEMBERS                                           | 1,247 |
| CLUB CANCELLED                    | 0  | ASSESSMENT DATA                               |                                                               | 516   |
| OTHER                             | 57 |                                               | HEAD OF HOUSEHOLD                                             |       |
| TOTAL                             | 59 |                                               | NON-HEAD OF HOUSEHOLD                                         | 731   |

## District 322 B1

Results as of: 8/31/2015

GMT: NAZMUL HAQUE LOCATION INDIA GMT CA 6

|                       |                  | Clubs     |                  |                  | Members               |                    |                                     |                    |                  |
|-----------------------|------------------|-----------|------------------|------------------|-----------------------|--------------------|-------------------------------------|--------------------|------------------|
| RESULTS FOR 2015-2016 |                  |           |                  |                  | RESULTS FOR 2015-2016 |                    |                                     |                    |                  |
| QUARTER               | NEW CLUB<br>GOAL | NEW CLUBS | DROPPED<br>CLUBS | NET<br>GAIN/LOSS | QUARTER               | NEW MEMBER<br>GOAL | CHARTER AND<br>NEW MEMBERS<br>ADDED | DROPPED<br>MEMBERS | NET<br>GAIN/LOSS |
| JULY/AUG/SEPT         | 2                | 1         | 0                | 1                | JULY/AUG/SEPT         | 125                | 164                                 | 59                 | 105              |
| OCT/NOV/DEC           | 2                | 0         | 0                | 0                | OCT/NOV/DEC           | 75                 | 0                                   | 0                  | 0                |
| JAN/FEB/MAR           | 3                | 0         | 0                | 0                | JAN/FEB/MAR           | 75                 | 0                                   | 0                  | 0                |
| APR/MAY/JUNE          | 1                | 0         | 0                | 0                | APR/MAY/JUNE          | 25                 | 0                                   | 0                  | 0                |